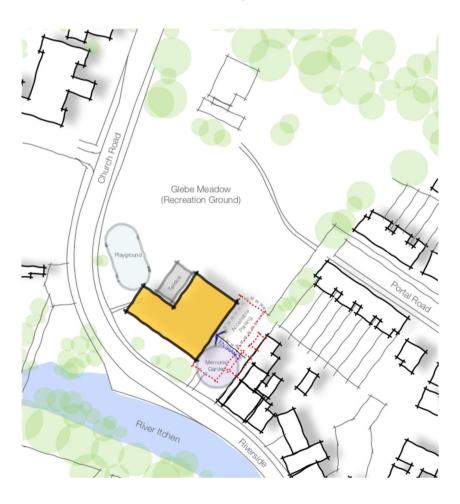

## Bishopstoke Memorial Hall – Option C – New Build

## **Advantages**

General improvement to the flow of spaces and their relationship, tailored to the parish's current requirements Creation of community 'square' / gathering point outside community hall

Potential to incorporate memorial garden into entrance sequence through square

Phased construction can allow existing hall to remain open for duration of works

## Disadvantages

Minor incursion into meadow space Building footprint goes against historical street orientation and rhythm